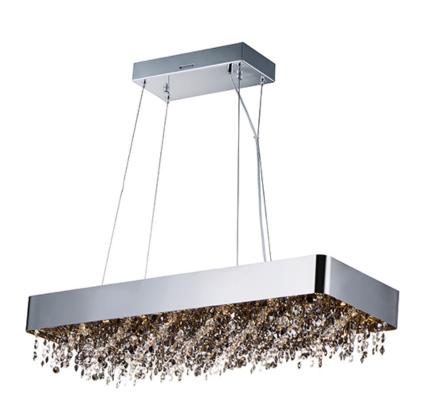

## PRODUCT DESCRIPTION

A sea of crystal strands suspend from within drums of steel which are finished in your choice of Bronze with Scotch crystal or Polished Chrome with Mirror Smoke crystal. Hidden inside the drum is a powerful dimmable LED source which has the crystals dancing in the night without any glare in your eyes.

### **FINISHES OPTION**

Polished Chrome (PC)

## GLASS

Mirror Smoke MSK