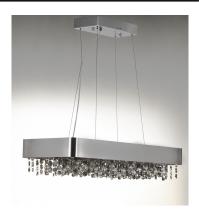

## PRODUCT DESCRIPTION

A sea of crystal strands suspend from within drums of steel which are finished in your choice of Bronze with Scotch crystal or Polished Chrome with Mirror Smoke crystal. Hidden inside the drum is a powerful dimmable LED source which has the crystals dancing in the night without any glare in your eyes.

# **MEASUREMENTS**

DIMENSION : 32" L x 12" W x 6.75" H

MAX OAH : 118" OAH

CANOPY : 5.5" W x 1.75" H x 11.75" L

HANGING WEIGHT : 32.38 lb