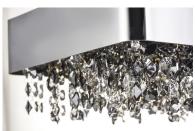

## PRODUCT DESCRIPTION

A sea of crystal strands suspend from within drums of steel which are finished in your choice of Bronze with Scotch crystal or Polished Chrome with Mirror Smoke crystal. Hidden inside the drum is a powerful dimmable LED source which has the crystals dancing in the night without any glare in your eyes.

## GLASS

Mirror Smoke MSK

### MATERIAL

Stainless Steel, Crystal