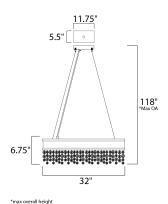

# **MEASUREMENTS**

DIMENSION : 32" L x 12" W x 6.75" H

MAX OAH : 118" OAH

CANOPY : 5.5" W x 1.75" H x 11.75" L

HANGING WEIGHT : 32.38 lb